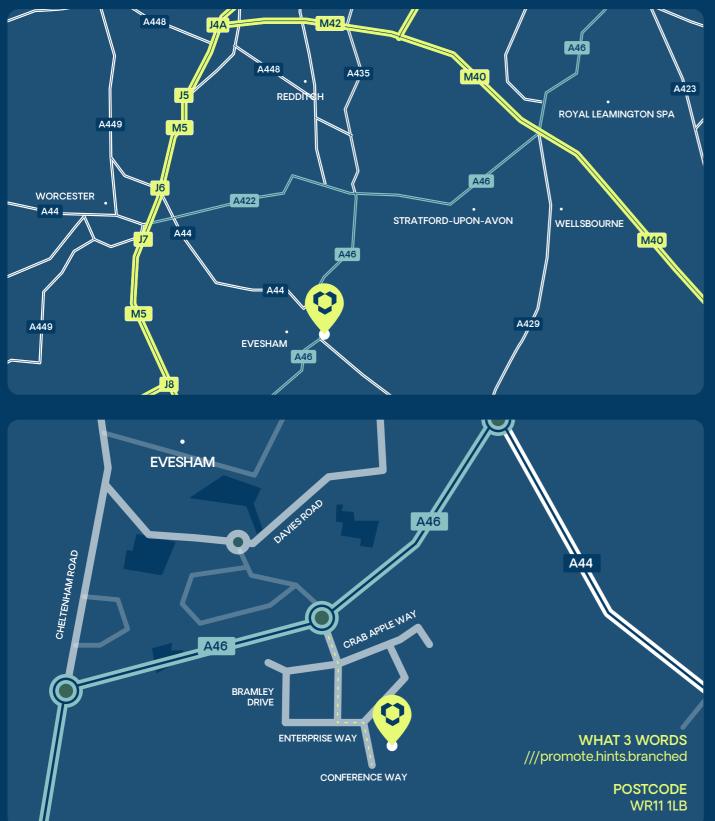

## NEW HIGH SPECIFICATION INDUSTRIAL UNITS TO LET / FOR SALE

UNIT A

UNIT B

UNIT C 64,806 sq ft 53,979 sq ft 5<u>3,879 sq ft</u>

Available for immediate occupation

Trinity, Vale Park, Conference Way **Evesham WR11 1LB** ///promote.hints.branched

Build to suit opportunities of up to 285,000 sq ft are also available

A new industrial development on Vale Park -a well established estate.

Trinity | Vale Park is a new site comprised of three units situated on Conference Way within Vale Park just off the A46, to the south of Evesham.

1 M40 Motorway

The units are an ideal hub for logistics, distribution and manufacturing operations.

TRINIT

VALE PARK

UNIT B

UNIT C

UNIT A

0