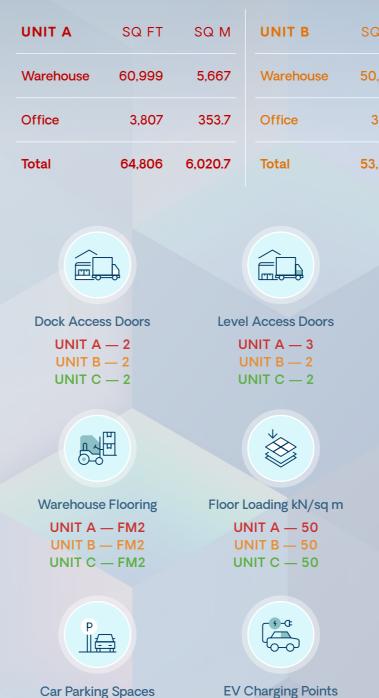

### Modern high-performance units designed for efficiency, capacity and sustainability.

**UNIT A — 54** 

UNIT B — 50 UNIT C — 50 UNIT A - 2UNIT B - 2UNIT C - 2

| Q FT  | SQ M    | UNIT C    | SQ FT  | SQ M    |
|-------|---------|-----------|--------|---------|
| 0,628 | 4,703.5 | Warehouse | 50,628 | 4,701.2 |
| 3,351 | 311.3   | Office    | 3,276  | 304.3   |
| 3,979 | 5,014.8 | Total     | 53,879 | 5,005.5 |

Yard Depth UNIT A — 37M UNIT B — 37M UNIT C — 50M

Power Supply UNIT A — 275 kVa UNIT B — 265 kVa UNIT C — 265 kVa

Clear Internal Height UNIT A — 10M UNIT B — 10M UNIT C — 10M

HGV Parking Bays UNIT A — 12 UNIT B — 11 UNIT C — 6