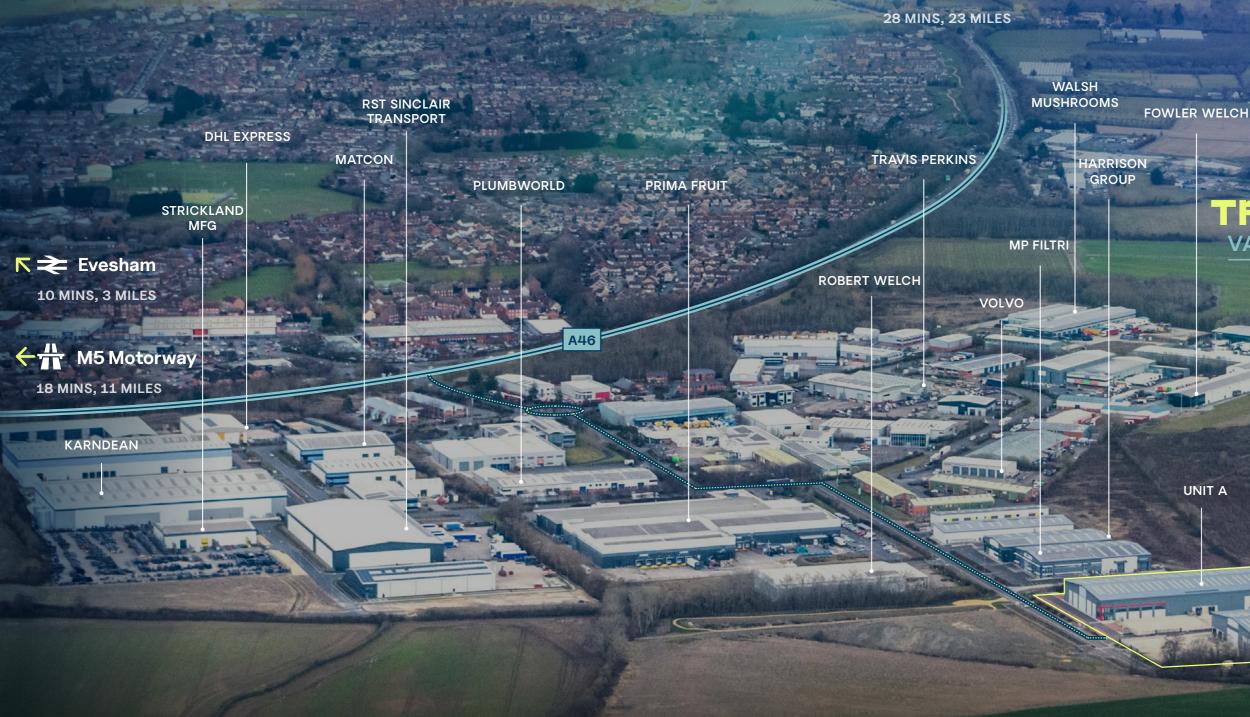

Build to suit opportunities of up to 285,000 sq ft are also available

A new industrial development on Vale Park -a well established estate.

Trinity | Vale Park is a new site comprised of three units situated on Conference Way within Vale Park just off the A46, to the south of Evesham.

1 M40 Motorway

The units are an ideal hub for logistics, distribution and manufacturing operations.

TRINIT

VALE PARK

UNIT B

UNIT C

UNIT A

0

# Connectivity to the nation's key transport networks.

| 📅 Road                  | Distance | Drive time | 🛧 Airports         | Distance  | Drive time |
|-------------------------|----------|------------|--------------------|-----------|------------|
| M5 (J9 Tewkesbury)      | 11 miles | 18 mins    | Birmingham Airport | 35 miles  | 45 mins    |
| M5 (J6 or J7 Worcester) | 14 miles | 25 mins    | Bristol Airport    | 69 miles  | 80 mins    |
| Cheltenham              | 16 miles | 28 mins    | Heathrow Airport   | 90 miles  | 100 mins   |
| M40 (J15 Warwick)       | 23 miles | 28 mins    | 🚊 Seaports         |           |            |
| Redditch                | 21 miles | 30 mins    | Avonmouth          | 56 miles  | 55 mins    |
| M42 (J3)                | 22 miles | 30 mins    | Southampton        | 104 miles | 120 mins   |
| Worcester               | 17 miles | 31 mins    | Liverpool          | 148 miles | 150 mins   |
| Gloucester              | 24 miles | 35 mins    | Dover              | 205 miles | 203 mins   |