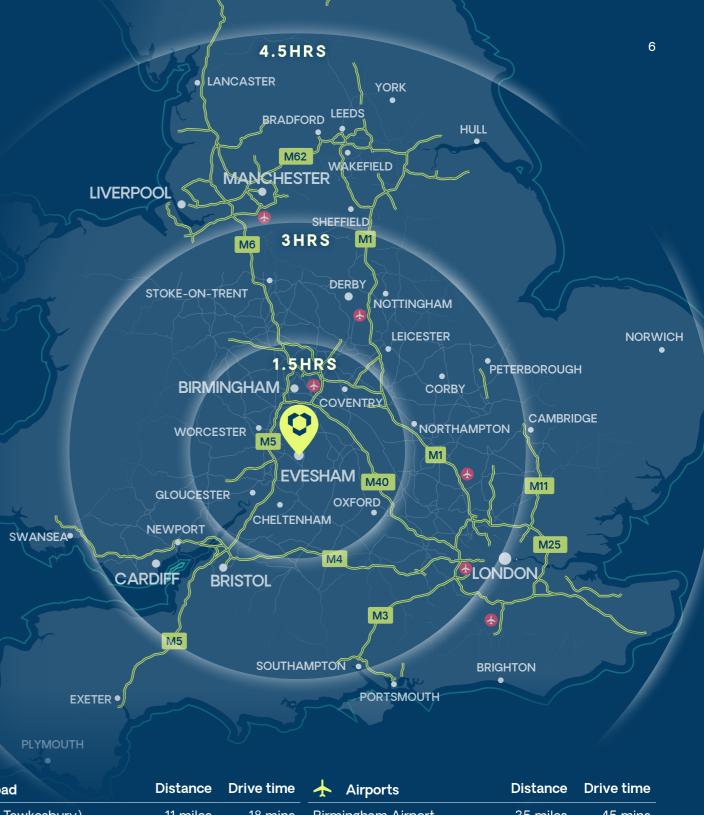

# Connectivity to the nation's key transport networks.

| 📅 Road                  | Distance | Drive time | 🛧 Airports         | Distance  | Drive time |
|-------------------------|----------|------------|--------------------|-----------|------------|
| M5 (J9 Tewkesbury)      | 11 miles | 18 mins    | Birmingham Airport | 35 miles  | 45 mins    |
| M5 (J6 or J7 Worcester) | 14 miles | 25 mins    | Bristol Airport    | 69 miles  | 80 mins    |
| Cheltenham              | 16 miles | 28 mins    | Heathrow Airport   | 90 miles  | 100 mins   |
| M40 (J15 Warwick)       | 23 miles | 28 mins    | 🚊 Seaports         |           |            |
| Redditch                | 21 miles | 30 mins    | Avonmouth          | 56 miles  | 55 mins    |
| M42 (J3)                | 22 miles | 30 mins    | Southampton        | 104 miles | 120 mins   |
| Worcester               | 17 miles | 31 mins    | Liverpool          | 148 miles | 150 mins   |
| Gloucester              | 24 miles | 35 mins    | Dover              | 205 miles | 203 mins   |