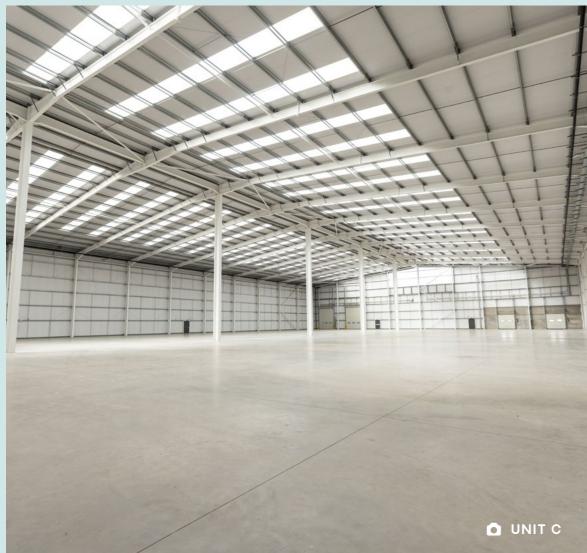

## NEW HIGH SPECIFICATION INDUSTRIAL UNITS TO LET / FOR SALE

UNIT A

UNIT B

UNIT C 64,806 sq ft 53,979 sq ft 5<u>3,879 sq ft</u>

Available for immediate occupation

Trinity, Vale Park, Conference Way **Evesham WR11 1LB** ///promote.hints.branched

### Modern high-performance units designed for efficiency, capacity and sustainability.

**UNIT A — 54** 

UNIT B — 50 UNIT C — 50 UNIT A - 2UNIT B - 2UNIT C - 2

| Q FT  | SQ M    | UNIT C    | SQ FT  | SQ M    |
|-------|---------|-----------|--------|---------|
| 0,628 | 4,703.5 | Warehouse | 50,628 | 4,701.2 |
| 3,351 | 311.3   | Office    | 3,276  | 304.3   |
| 3,979 | 5,014.8 | Total     | 53,879 | 5,005.5 |

BREEAM Very Good

A brand new development with an exceptionally high level of finish.

GALLERY