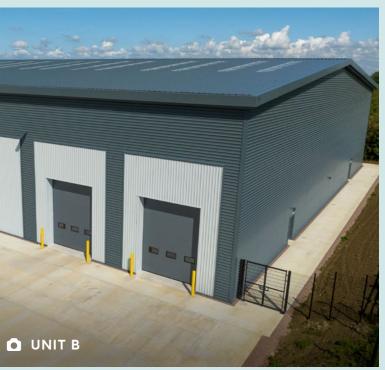

## NEW HIGH SPECIFICATION INDUSTRIAL UNITS TO LET / FOR SALE

UNIT A

UNIT B

UNIT C 64,806 sq ft 53,979 sq ft 5<u>3,879 sq ft</u>

Available for immediate occupation

Trinity, Vale Park, Conference Way **Evesham WR11 1LB** ///promote.hints.branched

Build to suit opportunities of up to 285,000 sq ft are also available

A new industrial development on Vale Park -a well established estate.

Trinity | Vale Park is a new site comprised of three units situated on Conference Way within Vale Park just off the A46, to the south of Evesham.

BREEAM Very Good

A brand new development with an exceptionally high level of finish.

GALLERY