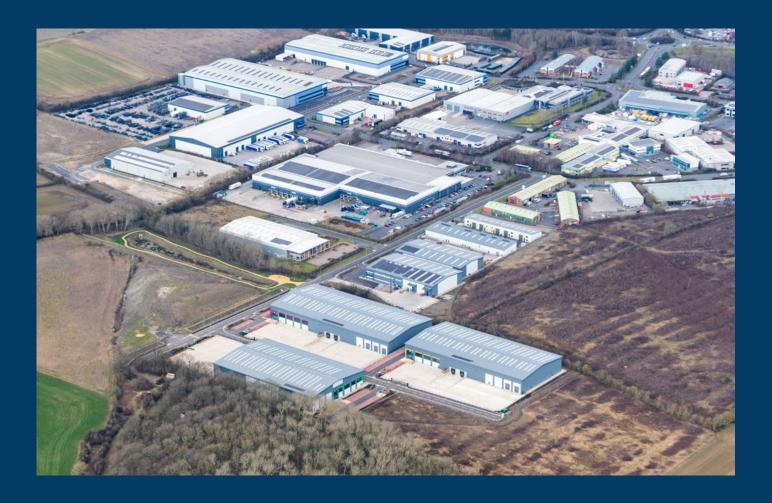

Build to suit opportunities of up to 285,000 sq ft are also available

A new industrial development on Vale Park -a well established estate.

Trinity | Vale Park is a new site comprised of three units situated on Conference Way within Vale Park just off the A46, to the south of Evesham.

BREEAM Very Good

A brand new development with an exceptionally high level of finish.

GALLERY