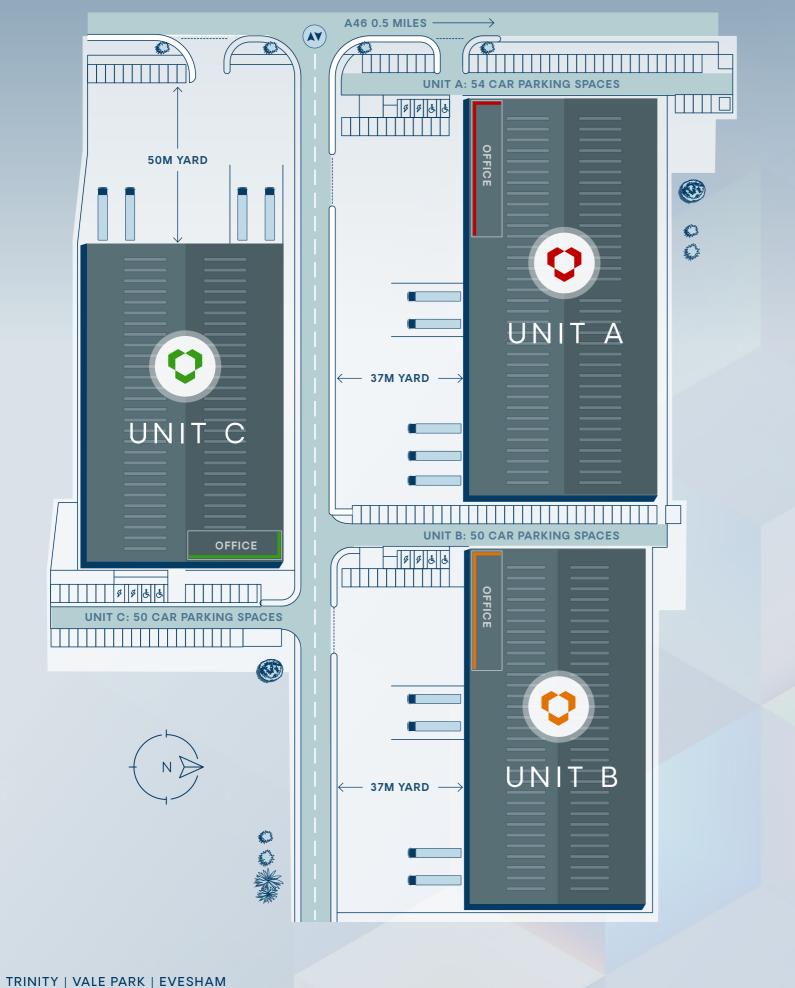

## NEW HIGH SPECIFICATION INDUSTRIAL UNITS TO LET / FOR SALE

UNIT A

UNIT B

UNIT C 64,806 sq ft 53,979 sq ft 5<u>3,879 sq ft</u>

Available for immediate occupation

Trinity, Vale Park, Conference Way **Evesham WR11 1LB** ///promote.hints.branched

1 M40 Motorway

The units are an ideal hub for logistics, distribution and manufacturing operations.

TRINIT

VALE PARK

UNIT B

UNIT C

UNIT A

0

Yard Depth UNIT A — 37M UNIT B — 37M UNIT C — 50M

Power Supply UNIT A — 275 kVa UNIT B — 265 kVa UNIT C — 265 kVa

Clear Internal Height UNIT A — 10M UNIT B — 10M UNIT C — 10M

HGV Parking Bays UNIT A — 12 UNIT B — 11 UNIT C — 6