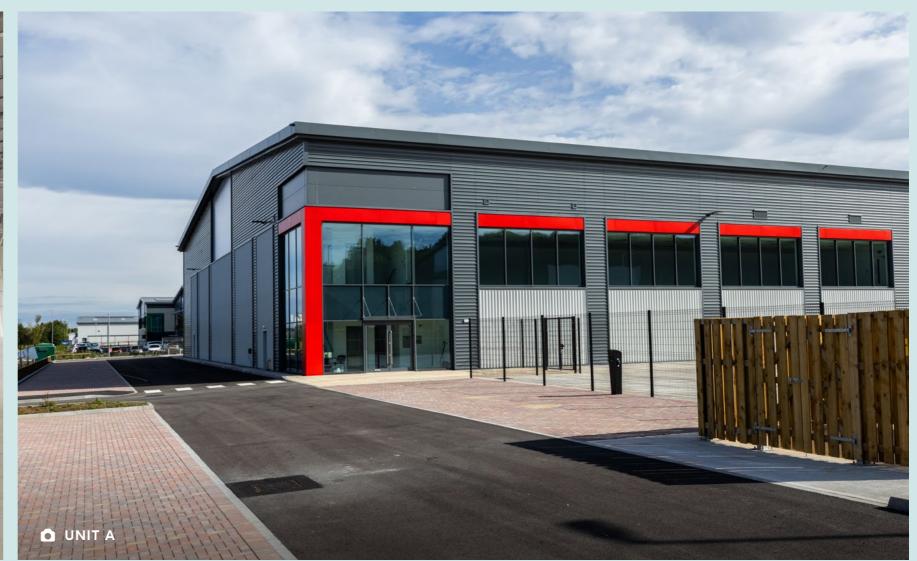

## NEW HIGH SPECIFICATION INDUSTRIAL UNITS TO LET / FOR SALE

UNIT A

UNIT B

UNIT C 64,806 sq ft 53,979 sq ft 5<u>3,879 sq ft</u>

Available for immediate occupation

Trinity, Vale Park, Conference Way **Evesham WR11 1LB** ///promote.hints.branched

Build to suit opportunities of up to 285,000 sq ft are also available

A new industrial development on Vale Park -a well established estate.

Trinity | Vale Park is a new site comprised of three units situated on Conference Way within Vale Park just off the A46, to the south of Evesham.

BREEAM Very Good

A brand new development with an exceptionally high level of finish.

GALLERY